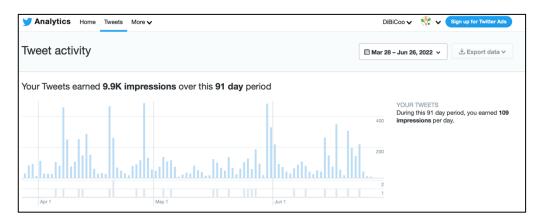

#### **Overview of DiBiCoo's Website and Social Media Performance**

The DiBiCoo Project, throughout the past 33 months of implementation, has used four social media channels to promote the project's key achievements, namely Facebook, Twitter, LinkedIn and YouTube. With a follower count of 185 on Twitter, 95 on Facebook, 624 on LinkedIn, and 161 on YouTube, bringing it to a total of 1,065 members to the project community, it surpasses the target set at 800 members.

The metrics provided here in terms of published posts, top performing posts as well as trends in follower growth are given in excerpts – from a six-month period to a one-year period to give an impression of the overall trajectory of the activities of DiBiCoo's social media activities.