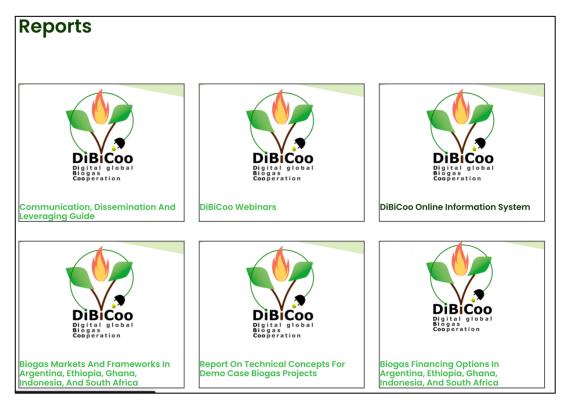

### **List of Figures**

| Figure 1: Screenshot of DiBiCoo LinkedIn Page Number of Followers, June, 20229                        |
|-------------------------------------------------------------------------------------------------------|
| Figure 2: Screenshot of DiBiCoo LinkedIn Page Trend of Followers10                                    |
| Figure 3: Screenshot of DiBiCoo LinkedIn Page Visitors over a one-year period10                       |
| Figure 4: Screenshot of DiBiCoo LinkedIn Page performance in relation to competitors11                |
| Figure 5: Screenshot of DiBiCoo Twitter Page Number of Followers, June, 2022                          |
| Figure 6: Screenshot of DiBiCoo Twitter Posts Reach from March 28 to June 26, 202240                  |
| Figure 7: Screenshot of DiBiCoo Twitter Top Performing Tweet from March 28 to June 26, 202240         |
| Figure 8: Screenshot of DiBiCoo Twitter Posts Reach from December 28 to March 28, 202241              |
| Figure 9: Screenshot of DiBiCoo Twitter Top Performing Tweet from December 28 to March 28, 2022.      |
|                                                                                                       |
| Figure 10: Screenshot of DiBiCoo Twitter Posts Reach from September 29 to December 28, 202242         |
| Figure 11: Screenshot of DiBiCoo Twitter Top Performing Post from September 29 to December 28, 202242 |
| Figure 12: Screenshot of DiBiCoo Twitter Reach from June 28 to September 26, 202243                   |
| Figure 13: Screenshot of DiBiCoo Twitter Top Performing Post from June 28 to September 26, 2022.      |
| Figure 14: Screenshot of DiBiCoo Facebook Page Number of Followers, June 202244                       |
| Figure 15: Screenshot of DiBiCoo Facebook Page Reach from January 2022 to June 202245                 |
| Figure 16: Screenshot of DiBiCoo Facebook Page Top Performing Post from January 2022 to June 2022     |
| Figure 17: Screenshot of DiBiCoo YouTube Page Followers, June 202249                                  |
| Figure 18: Screenshot of DiBiCoo YouTube Page Playlist50                                              |
| Figure 19: Screenshot of DiBiCoo YouTube Page Top Performing Post                                     |
| Figure 20: Screenshot of DiBiCoo Website Traffic over the past 33 months                              |
| Figure 21: Screenshot of DiBiCoo Website Traffic over the past one-year period (in thousand)53        |
| Figure 22: Screenshot of DiBiCoo Website News Section                                                 |
| Figure 23: Screenshot of DiBiCoo Website Reports Section55                                            |
| Figure 24: Screenshot of DiBiCoo Website Events Section                                               |