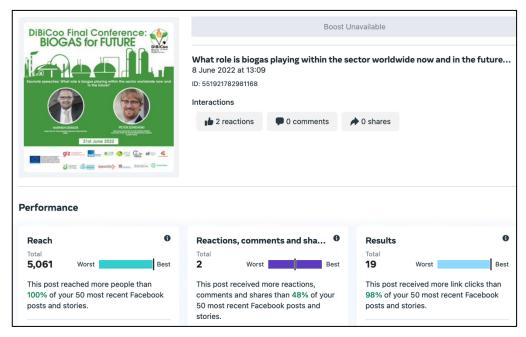

The metrics provided here in terms of published posts, top performing posts as well as trends in follower growth are given in excerpts – from a six-month period to a one-year period to give an impression of the overall trajectory of the activities of DiBiCoo's social media activities.