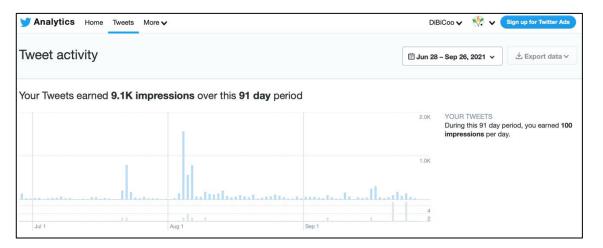

#### **Overview of DiBiCoo's Website and Social Media Performance**

The DiBiCoo Project, throughout the past 33 months of implementation, has used four social media channels to promote the project's key achievements, namely Facebook, Twitter, LinkedIn and YouTube. With a follower count of 185 on Twitter, 95 on Facebook, 624 on LinkedIn, and 161 on YouTube, bringing it to a total of 1,065 members to the project community, it surpasses the target set at 800 members.

Furthermore, as can be seen below in the breakdown of published posts for, the target of an average post per week has also been met. The project website, as indicated below, has had more than 20,000 visitors and over 57,000 visits (traffic)– the target set an average of 400 monthly visits on project website and/or social media accounts. The visits (traffic) for each of DiBiCoo's social media channels are also included below.

The metrics provided here in terms of published posts, top performing posts as well as trends in follower growth are given in excerpts – from a six-month period to a one-year period to give an impression of the overall trajectory of the activities of DiBiCoo's social media activities.