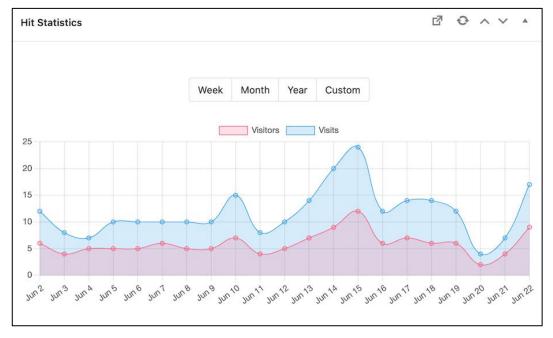

#### D7.8 – Report on Social Media

Figure 2: Screenshot of DiBiCoo LinkedIn Page Trend of Followers

| DiBiCoo Super admin view                               |                                            | (View as member)                              |
|--------------------------------------------------------|--------------------------------------------|-----------------------------------------------|
| All Pages - Content - Analytics - Activ                | vity                                       | Admin tools 👻                                 |
| Visitor analytics I (Jun 28, 2021 - Jun 27,            | 2022 -                                     | Le Export                                     |
| Visitor highlights<br>1,551<br>Page views<br>▲1,482.7% | <b>597</b><br>Unique visitors<br>▲1,143.8% | <b>113</b><br>Custom button clicks<br>▲769.2% |